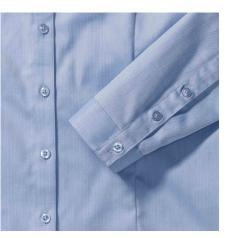

# Specification

RUSSELL women's shirt with long sleeves HERRINGBONE.Our shirt is made of durable fish bone material. Slim waistline, collarless buttons, button on cuff, rounded edges.84% Cotton / 16% polyester mini fish bone, 125/130 g / m2. Wash at 40 degrees. Lt blue 2XL