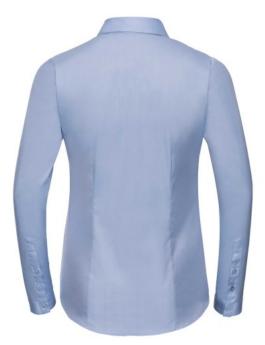

# **RUSSELL WOMEN'S LONG SLEEVE SHIRT HERRINGBONE**

# Specification

RUSSELL women's shirt with long sleeves HERRINGBONE.Our shirt is made of durable fish bone material. Slim waistline, collarless buttons, button on cuff, rounded edges.84% Cotton / 16% polyester mini fish bone, 125/130 g / m2. Wash at 40 degrees. Lt blue 2XL