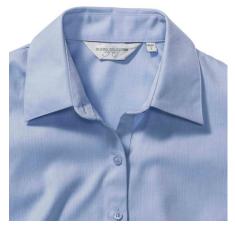

# **RUSSELL WOMEN'S LONG SLEEVE SHIRT HERRINGBONE**

# Specification

RUSSELL women's shirt with long sleeves HERRINGBONE.Our shirt is made of durable fish bone material. Slim waistline, collarless buttons, button on cuff, rounded edges.84% Cotton / 16% polyester mini fish bone, 125/130 g / m2. Wash at 40 degrees. Lt blue 2XL