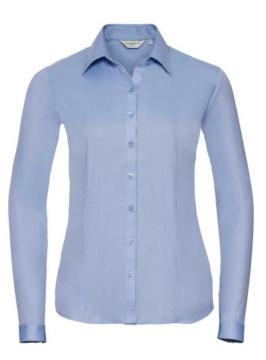

# **RUSSELL WOMEN'S LONG SLEEVE SHIRT HERRINGBONE**

# Specification

RUSSELL women's shirt with long sleeves HERRINGBONE.Our shirt is made of durable fish bone material. Slim waistline, collarless buttons, button on cuff, rounded edges.84% Cotton / 16% polyester mini fish bone, 125/130 g / m2. Wash at 40 degrees. Lt blue 2XL